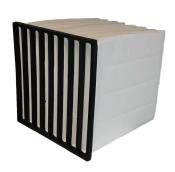

#### FIBERGLASS BAG FILTERS

Filter medium: Glass fiber Frame: Metal, wood or plastic Filterclass: ISO ePM10 - ISO ePM1