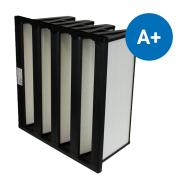

#### **ABSOLUTE FILTER**

Filter medium: Glass fiber paper Frame: Metal, wood or plastic Filterclass: E10 - H14