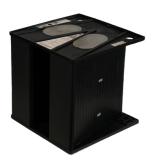

#### **FILTERMODULES**

Filter medium: Molecular filter medium Frame: Plastic

Filterclass: n/a