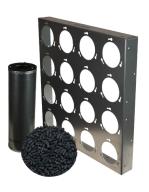

#### **CARBON PATTERN**

Filter medium: Molecular filter medium

Frame: Metal

Patterns: Galvanized steel, stainless steel or plastic