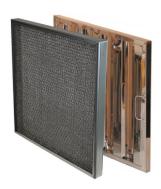

#### **METAL FILTERS**

Filter medium: Galvanized steel, stainless steel or aluminum

Frame: Galvanized steel, stainless steel or aluminum Filterclass: ISO Coarse