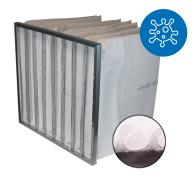

#### FIBERGLASS BAG FILTERS

Filter medium: Glass fiber Frame: Metal, wood or plastic Filterclass: ISO ePM10 - ISO ePM1