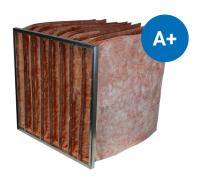

#### **BAG FILTERS SYNTHETIC**

Filter medium: Synthetic Frame: Metal, wood or plastic Filterclass: ISO Coarse - ISO ePM1

#### FIBERGLASS BAG FILTERS

Filter medium: Glass fiber Frame: Metal, wood or plastic Filterclass: ISO ePM10 - ISO ePM1

#### **BAG FILTERS GLASS-SYNTHETIC**

Filter medium: Glass fiber/synthetic Frame: Metal, wood or plastic Filterclass: ISO ePM1