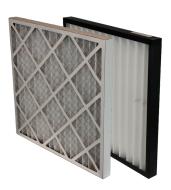

#### **PANEL FILTERS**

Filter medium: Synthetic, polyester with carbon Frame: Cardboard, plastic or metal Filterclass: ISO Coarse - ISO ePM10