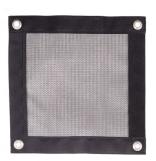

# **APPLICATIONS** AIR FILTERS

**FILTER CLOTHS** 

Filter medium: Synthetic, paintstop, PPI Frame: n/a

Filterclass: ISO Coarse - ISO ePM10