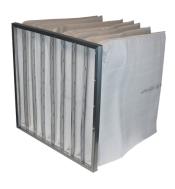

#### **BAG FILTERS SYNTHETIC**

Filter medium: Synthetic Frame: Metal, wood or plastic Filterclass: ISO Coarse - ISO ePM1