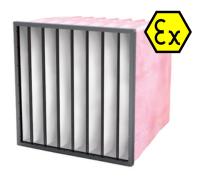

#### **BAG FILTERS ATEX**

Filter medium: Multi-layer synthetic

Frame: Metal

Filterclass: ISO ePM2,5 - ePM1