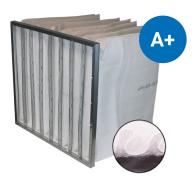

#### **BAG FILTERS SYNTHETIC**

Filter medium: Synthetic Frame: Metal, wood or plastic Filterclass: ISO Coarse - ISO ePM1