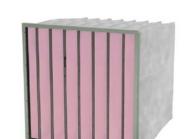

#### **COMPACT FILTERS**

Filter medium: Glass fiber paper or synthetic

Frame: Plastic

Filterclass: ISO ePM10 - ISO ePM1

#### **PANEL FILTERS**

Filter medium: Synthetic, polyester with carbon Frame: Cardboard, plastic or metal Filterclass: ISO Coarse - ISO ePM10