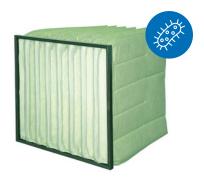

#### **BAG FILTERS ANTIBACTERIAL**

Filter medium: Meltblown polypropylene Frame: Metal or plastic Filterlass: ISO Coarse - ISO ePM1