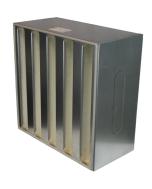

#### **BAG FILTERS SYNTHETIC**

Filter medium: Synthetic Frame: Metal, wood or plastic Filterclass: ISO Coarse - ISO ePM1

#### FIBERGLASS BAG FILTERS

Filter medium: Glass fiber Frame: Metal, wood or plastic Filterclass: ISO ePM10 - ISO ePM1

#### **BAG FILTERS GLASS-SYNTHETIC**

Filter medium: Glass fiber/synthetic Frame: Metal, wood or plastic Filterclass: ISO ePM1

#### **BAG FILTERS ANTIBACTERIAL**

Filter medium: Meltblown polypropylene Frame: Metal or plastic Filterlass: ISO Coarse - ISO ePM1

#### **BAG FILTERS CARBON**

Filter medium: Glass fiber with carbon granulate Frame: Metal or wood Filterclass: ISO ePM1

#### **BAG FILTERS NANO WAVE**

Filter medium: Synthetic Nano Wave Frame: Metal, wood or plastic Filterclass: ISO ePM1

#### **SELF-SUPPORTING BAG FILTERS**

Filter medium: Synthetic Frame: Solid plastic

Filterclass: ISO Coarse - ISO ePM10