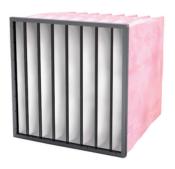

#### **BAG FILTERS NANO WAVE**

Filter medium: Synthetic Nano Wave Frame: Metal, wood or plastic Filterclass: ISO ePM1

#### **BAG FILTERS ANTIVIRUS**

Filter medium: Synthetic Nano Wave

Frame: Metal

Filterclass: ISO ePM1 - 90%