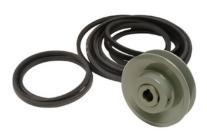

ilter medium: Glass fiber with carbon granulate Frame: Metal or wood Filterclass: ISO ePM1



#### **BAG FILTERS NANO WAVE**

Filter medium: Synthetic Nano Wave Frame: Metal, wood or plastic Filterclass: ISO ePM1



#### **SELF-SUPPORTING BAG FILTERS**

Filter medium: Synthetic Frame: Solid plastic

Filterclass: ISO Coarse - ISO ePM10



#### **CARBON PATTERN**

Filter medium: Molecular filter medium

Frame: Metal

Patterns: Galvanized steel, stainless steel or plastic



#### **BAG FILTERS ATEX**

Filter medium: Multi-layer synthetic

Frame: Metal

Filterclass: ISO ePM2,5 - ePM1



#### **BAG FILTERS ANTIVIRUS**

Filter medium: Synthetic Nano Wave

Frame: Metal

Filterclass: ISO ePM1 - 90%



#### **FILTERMODULES**

Filter medium: Molecular filter medium Frame: Plastic

Filterclass: n/a



#### **PULLEYS AND V-BELTS**

Filtermedium: n/a Frame: n/a Filterclass: n/a



#### PROSCREEN INTAKE SCREENS

Filter medium: UV-resistant plastic Frame: Attachment ProFix of ProMag Filterclass: n/a



#### LEAN FILTER CIRCULAR (LFC)

Filter medium: Synthetic Frame: Circular, aluminum frame Filterclass: ISO Coarse - ePM1





Stay up to date with developments in filtration. Scan the QR code and follow us on LinkedIn. in