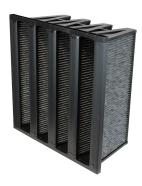

#### **SELF-SUPPORTING BAG FILTERS**

Filter medium: Synthetic Frame: Solid plastic

Filterclass: ISO Coarse - ISO ePM10